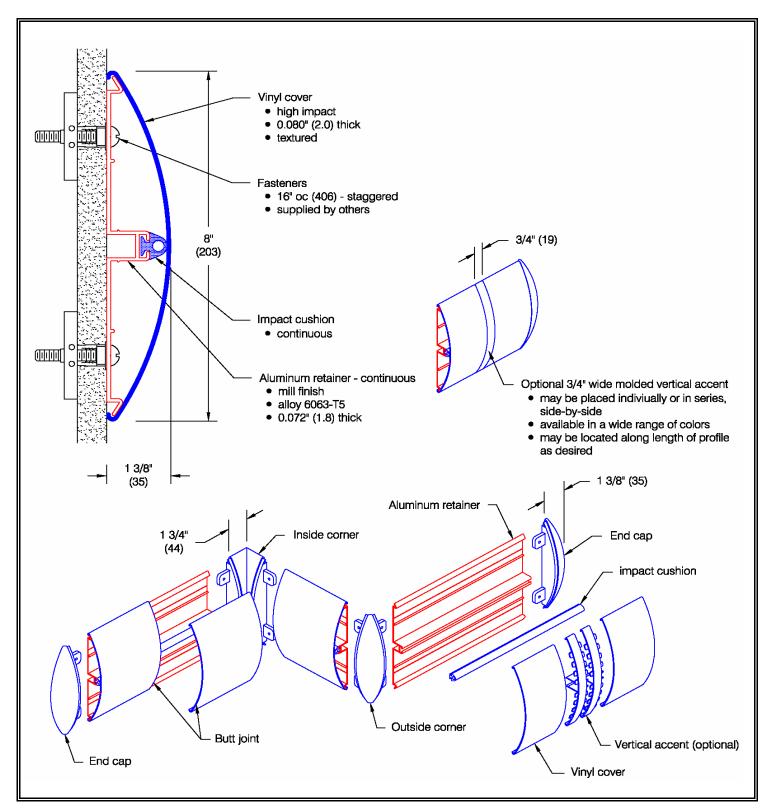

## COMANCHE® Wall Guard (WG-2198)

## **COMANCHE®** Wall Guard (WG-2198)

| Profile     | Application                                                                                                                                                                                                                                                                                                                                                                                                                                                                                                                                                                                                                                                                                                                                                                                                                                                                                                                                                                                                                                                                                                                                                                                                                                                                                                                                                                                                                                                                                                                                                                                                                                                                                                                                                                                                                                                                                                                                                                                                                                                                                                                    | Shock           | ADA        | Materials | Flammability & smoke  |
|-------------|--------------------------------------------------------------------------------------------------------------------------------------------------------------------------------------------------------------------------------------------------------------------------------------------------------------------------------------------------------------------------------------------------------------------------------------------------------------------------------------------------------------------------------------------------------------------------------------------------------------------------------------------------------------------------------------------------------------------------------------------------------------------------------------------------------------------------------------------------------------------------------------------------------------------------------------------------------------------------------------------------------------------------------------------------------------------------------------------------------------------------------------------------------------------------------------------------------------------------------------------------------------------------------------------------------------------------------------------------------------------------------------------------------------------------------------------------------------------------------------------------------------------------------------------------------------------------------------------------------------------------------------------------------------------------------------------------------------------------------------------------------------------------------------------------------------------------------------------------------------------------------------------------------------------------------------------------------------------------------------------------------------------------------------------------------------------------------------------------------------------------------|-----------------|------------|-----------|-----------------------|
|             |                                                                                                                                                                                                                                                                                                                                                                                                                                                                                                                                                                                                                                                                                                                                                                                                                                                                                                                                                                                                                                                                                                                                                                                                                                                                                                                                                                                                                                                                                                                                                                                                                                                                                                                                                                                                                                                                                                                                                                                                                                                                                                                                | absorbing       | Compliance |           | developed (ASTM E-84) |
| Cylindrical | Med-high abuse                                                                                                                                                                                                                                                                                                                                                                                                                                                                                                                                                                                                                                                                                                                                                                                                                                                                                                                                                                                                                                                                                                                                                                                                                                                                                                                                                                                                                                                                                                                                                                                                                                                                                                                                                                                                                                                                                                                                                                                                                                                                                                                 | 25.4 ft.lbs/in. | Yes        | Vinyl     | Class A               |
|             | , and the second | ASTM D-256      |            | Aluminum  |                       |
|             |                                                                                                                                                                                                                                                                                                                                                                                                                                                                                                                                                                                                                                                                                                                                                                                                                                                                                                                                                                                                                                                                                                                                                                                                                                                                                                                                                                                                                                                                                                                                                                                                                                                                                                                                                                                                                                                                                                                                                                                                                                                                                                                                |                 |            |           |                       |

Testing in accordance with NFPA 255 (ASTM E 84):

Class A Flame Spread Index: 5

Smoke Developed Index: 185

| Features:              | Finishes:                         |  |  |
|------------------------|-----------------------------------|--|--|
| Class A fire rating    | Manufacturer's standard colors    |  |  |
| Molded end caps        | Custom colors available           |  |  |
| Molded outside corners | Molded vertical accents available |  |  |
| Molded inside corners  |                                   |  |  |
| Stock length:          |                                   |  |  |
| 12'-0" (3658 mm)       |                                   |  |  |
|                        |                                   |  |  |
|                        |                                   |  |  |

Wall Guard designs conform to OSHA, ANSI Life Safety, NFPA, BOCA, UBC, BOMA, ICBO, SBCCI, American Disabilities Act Accessibility Guidelines and all National Building /Code requirements.

| JOB NAME:    |       | ITEMS                       | QUANTITY |  |
|--------------|-------|-----------------------------|----------|--|
| JOB NUMBER:  |       | Guard Length: 12 ft.        |          |  |
| CONTRACTOR:  |       | Color:                      |          |  |
| ARCHITECT:   |       | Design Accent:              |          |  |
| DEALER NAME: |       | End Cap:                    |          |  |
| SIGNATURE:   | Date: | Outside Corner:             |          |  |
|              |       | Inside Corner:              |          |  |
|              |       | Vertical Accent (Optional): |          |  |