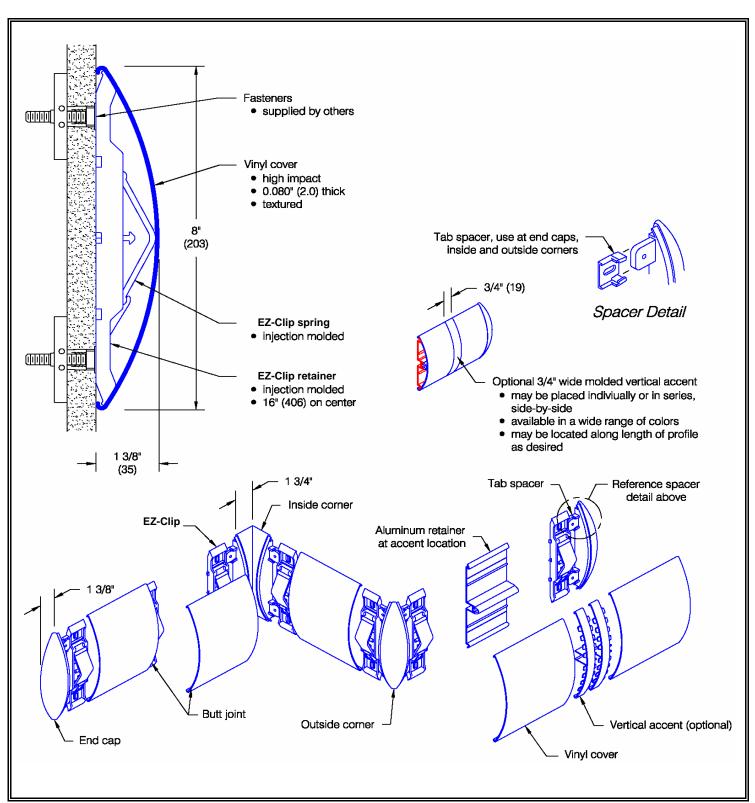

## COMANCHE® EZ-Clip Wall Guard (WG-2198)

## **COMANCHE® EZ-Clip Wall Guard (WG-2198)**

| Profile     | Application    | Shock           | ADA        | Materials | Flammability & smoke  |
|-------------|----------------|-----------------|------------|-----------|-----------------------|
| Fiome       | Application    | absorbing       | Compliance | wateriais | developed (ASTM E-84) |
| Cylindrical | Med-high abuse | 25.4 ft.lbs/in. | Yes        | Vinyl     | Class A               |
|             |                | ASTM D-256      |            | Aluminum  |                       |
|             |                |                 |            |           |                       |

Testing in accordance with NFPA 255 (ASTM E 84):

Class A Flame Spread Index: 5

Smoke Developed Index: 185

| Features:              | Finishes:                                             |  |
|------------------------|-------------------------------------------------------|--|
| Class A fire rating    | Manufacturer's standard colors                        |  |
| Molded end caps        | Custom colors available                               |  |
| Molded outside corners | <ul> <li>Molded vertical accents available</li> </ul> |  |
| Molded inside corners  |                                                       |  |
| Stock length:          |                                                       |  |
| 12'-0" (3658 mm)       |                                                       |  |
|                        |                                                       |  |
|                        |                                                       |  |