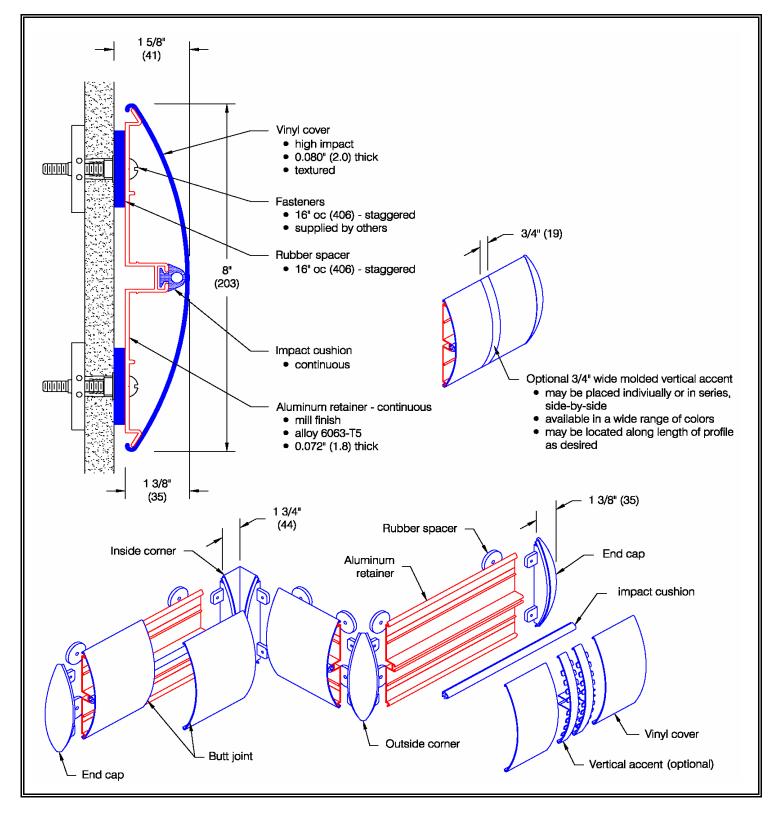

## COMANCHE<sup>®</sup> Wall Guard (WG-2198) *EXT*

| Profile     | Application    | Shock<br>absorbing            | ADA<br>Compliance |                   | Flammability & smoke<br>developed (ASTM E-84) |
|-------------|----------------|-------------------------------|-------------------|-------------------|-----------------------------------------------|
| Cylindrical | Med-high abuse | 25.4 ft.lbs/in.<br>ASTM D-256 | Yes               | Vinyl<br>Aluminum | Class A                                       |

Testing in accordance with NFPA 255 (ASTM E 84):

Class A Flame Spread Index: 5 Smoke Developed Index: 185

| Features:              | Finishes:                                             |
|------------------------|-------------------------------------------------------|
| Class A fire rating    | <ul> <li>Manufacturer's standard colors</li> </ul>    |
| Molded end caps        | Custom colors available                               |
| Molded outside corners | <ul> <li>Molded vertical accents available</li> </ul> |
| Molded inside corners  |                                                       |
| Stock length:          |                                                       |
| 12'-0" (3658 mm)       |                                                       |
|                        |                                                       |
|                        |                                                       |

Wall Guard designs conform to OSHA, ANSI Life Safety, NFPA, BOCA, UBC, BOMA, ICBO, SBCCI, American Disabilities Act Accessibility Guidelines and all National Building /Code requirements.

| JOB NAME:    |       | ITEMS QUANTITY              |
|--------------|-------|-----------------------------|
| JOB NUMBER:  |       | Guard Length: 12 ft.        |
|              |       | Color:                      |
| CONTRACTOR:  |       | Design Accent:              |
|              |       | Splice Connector:           |
| ARCHITECT:   |       | Spacer:                     |
|              |       | End Cap:                    |
| DEALER NAME: |       | Outside Corner:             |
|              |       | Inside Corner:              |
| SIGNATURE:   | Date: | Vertical Accent (Optional): |
|              |       |                             |