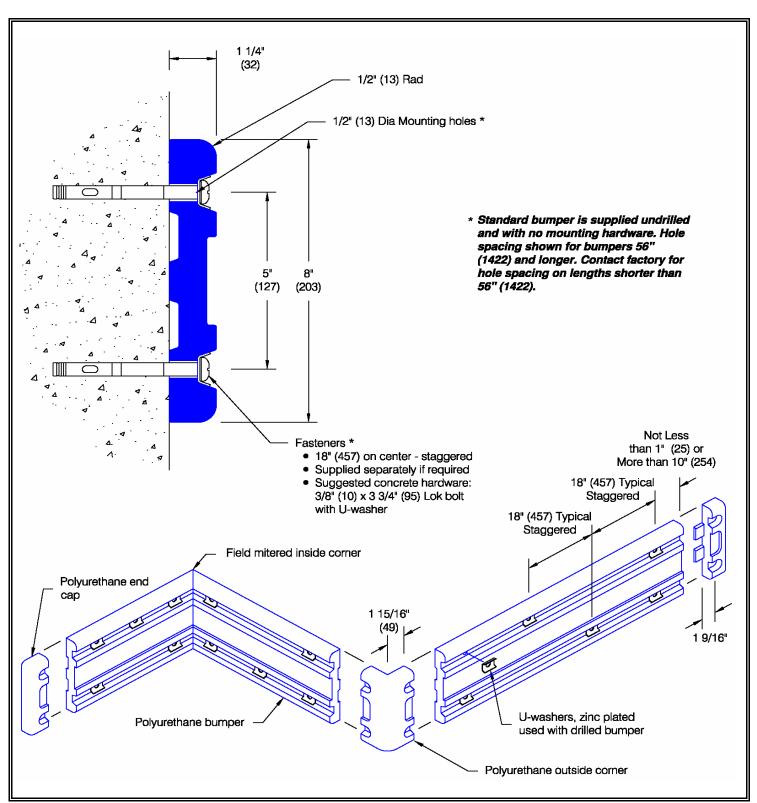

## UTE® Wall Guard (WG-2199)

| Drofilo | Application | Shock           | ADA        | Motoriala | Flammability & smoke  |
|---------|-------------|-----------------|------------|-----------|-----------------------|
| Piome   | Application | absorbing       | Compliance | Materiais | developed (ASTM E-84) |
| Flat    | High abuse  | 25.4 ft.lbs/in. | N/A        | Urethane  | N/A                   |
|         |             | ASTM D-256      |            |           |                       |
|         |             |                 |            |           |                       |

| Features:                      | Finishes:                               |
|--------------------------------|-----------------------------------------|
| Molded polyurethane            | Drilled for hardware:                   |
| Durometer:                     | Approximately 1" (25 mm) - 10" (254 mm) |
| (ASTM D-412) 70 ± 5 shore A    | in from each end, staggered             |
| Tensile strength PSI:          | 18" (457 mm) on center both grooves     |
| (ASTM D-412) 592 min.          | (varies as restricted by length)        |
| Elongation:                    | Custom drilling available               |
| (ASTM D-412) 61% min.          |                                         |
| Tear strength:                 | Standard Color:                         |
| (ASTM D-624) 166 lbs./in. min. | (38)Charcoal                            |
| Stock length:                  |                                         |
| 10'-0" (3048 mm)               |                                         |
|                                |                                         |

Wall Guard designs conform to OSHA, ANSI Life Safety, NFPA, BOCA, UBC, BOMA, ICBO, SBCCI, American Disabilities Act Accessibility Guidelines and all National Building /Code requirements.

| JOB NAME:    |       | ITEMS                | QUANTITY |
|--------------|-------|----------------------|----------|
| JOB NUMBER:  |       | Guard Length: 10 ft. |          |
| CONTRACTOR:  |       | End Cap:             |          |
| ARCHITECT:   |       | Outside Corner:      |          |
| DEALER NAME: |       | U-Washer:            |          |
| SIGNATURE:   | Date: | Lok Bolt:            |          |